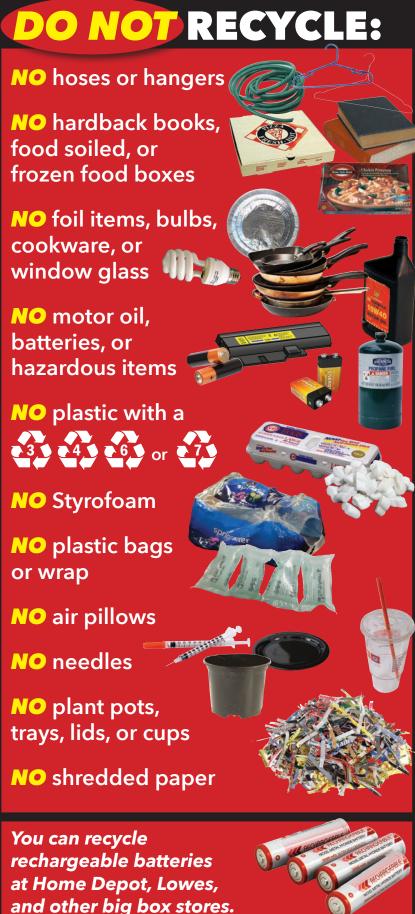

## CARTS WITH PLASTIC BAGS WILL NOT BE COLLECTED

### **PLEASE FOLLOW THESE RULES:**

### AND REMEMBER...

- Empty and rinse containers.
- Do not flatten aluminum cans.
- Do not recycle Amazon plastic mailers.
- Do not recycle hard back books.

To learn more, visit burlcorecycles.com, call (609) 499-1001 or download the RecycleCoach App.