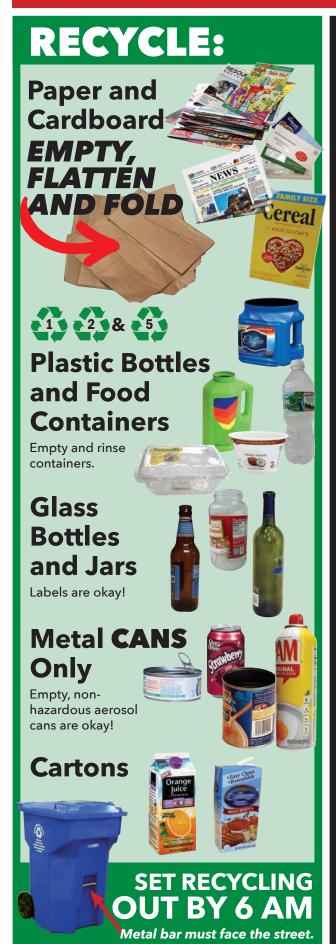

### **PLEASE FOLLOW THESE RULES:**

### AND REMEMBER...

- Empty and rinse containers.
- Do not flatten aluminum cans.
- Do not recycle Amazon plastic mailers.
- Do not recycle hard back books.

To learn more, visit burlcorecycles.com, call (609) 499-1001 or download the RecycleCoach App.