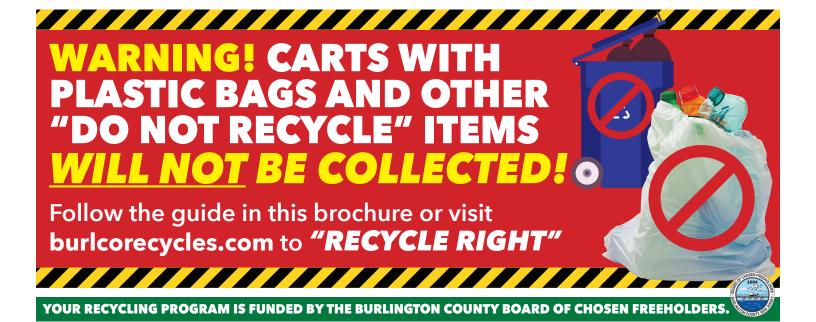

### **NEW HANOVER**

### **Download Burlington County's**

# FREE Recycle Coach App



- Never miss another collection day!
- Report collection and cart issues.
- View calendar with paper shredding days.
- Find where to recycle TVs.

No smartphone? No problem!

Visit burlcorecycles.com for the computer-friendly version!









### QUESTIONS?

RECYCLING CARTS (609) 758-2172 ext. 10

CURBSIDE RECYCLING ISSUES
AND WEATHER-RELATED
COLLECTION CANCELLATIONS

(609) 267-6889 Email: recycling@otcbc.org

**GENERAL RECYCLING INFORMATION burlcorecycles.com** | (609) 499-1001

Email: recycle@co.burlington.nj.us

Download the FREE Recycle Coach App!

### **RECYCLING DROPOFF SITE**

For Paper, Cardboard, Bottles & Cans:

### Municipal Lot 2 Hockamick Road Cookstown

Hours: Dawn to Dusk / 7 Days

Where to Recycle Computers & TVs:

Computers and TVs are banned from landfills in New Jersey.

Do NOT set them curbside for

**trash collection.** Contact your municipality or visit **burlcorecycles.com** for recycling options.

### JULY DECEMBER **AUGUST** 2020 **OCTOBER** 2020 2020 2020 2020 T W TH T W TH F S S M F S M T W TH S T W